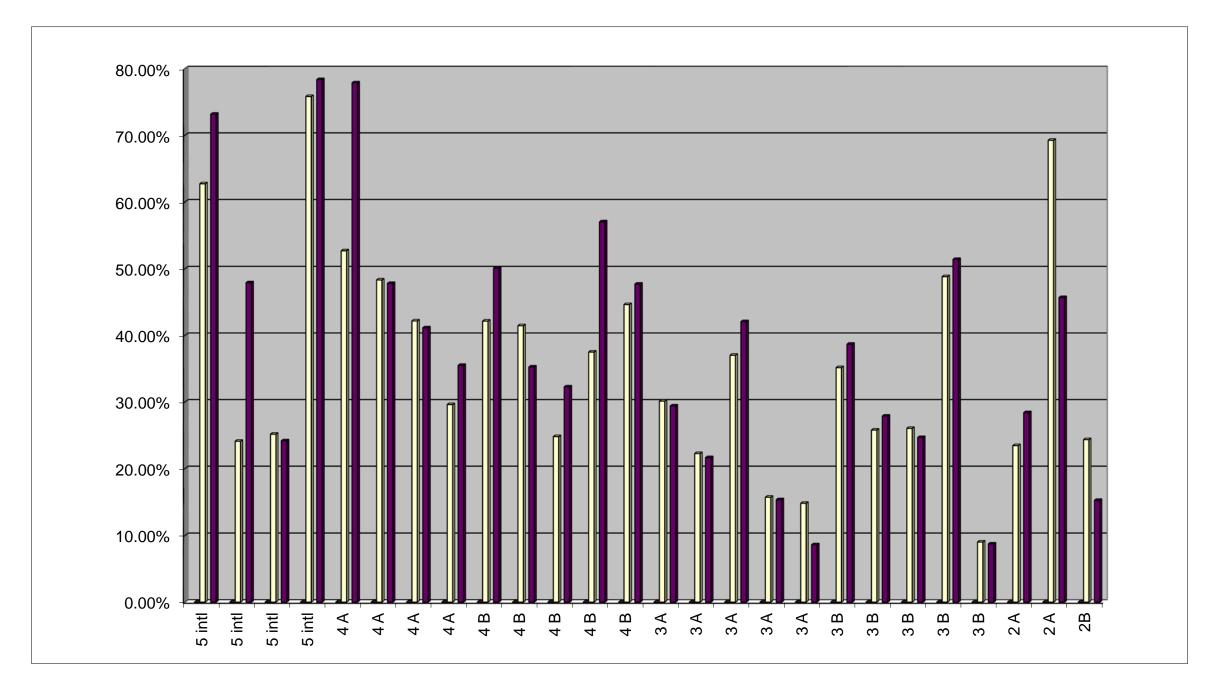

## **HOTEL OCCUPANCY GENERAL AVERAGE YEAR 2009**

## **CLASSIFICATION & REGION**

| CLASS. | Mouhafaza | YEAR | Average<br>Rooms | Average<br>Beds |
|--------|-----------|------|------------------|-----------------|
| 5 intl | Beyrouth  | 2009 | 62.72%           | 73.17%          |
| 5 intl | N-Mten    | 2009 | 24.11%           | 47.91%          |
| 5 intl | Bekaa     | 2009 | 25.17%           | 24.18%          |
| 5 intl | Kesrewan  | 2009 | 75.83%           | 78.36%          |
| 4 A    | Beyrouth  | 2009 | 52.70%           | 77.88%          |
| 4 A    | Kesrewan  | 2009 | 48.32%           | 47.81%          |
| 4 A    | N-Metn    | 2009 | 42.17%           | 41.14%          |
| 4 A    | NORTH     | 2009 | 29.62%           | 35.50%          |
| 4 B    | Beyrouth  | 2009 | 42.15%           | 50.10%          |
| 4 B    | Kesrewan  | 2009 | 41.45%           | 35.26%          |
| 4 B    | N-Metn    | 2009 | 24.81%           | 32.27%          |
| 4 B    | S-Metn    | 2009 | 37.50%           | 57.06%          |
| 4 B    | South     | 2009 | 44.63%           | 47.70%          |
| 3 A    | Beyrouth  | 2009 | 30.13%           | 29.41%          |
| 3 A    | Kesrewan  | 2009 | 22.26%           | 21.65%          |
| 3 A    | Jbeil     | 2009 | 37.02%           | 42.07%          |
| 3 A    | N-Metn    | 2009 | 15.75%           | 15.38%          |
| 3 A    | South     | 2009 | 14.84%           | 8.61%           |
| 3 B    | Beyrouth  | 2009 | 35.16%           | 38.68%          |
| 3 B    | Jbeil     | 2009 | 25.78%           | 27.89%          |
| 3 B    | Kesrewan  | 2009 | 26.04%           | 24.67%          |
| 3 B    | N-Metn    | 2009 | 48.82%           | 51.41%          |
| 3 B    | Bekaa     | 2009 | 9.02%            | 8.74%           |
| 2 A    | Kesrewan  | 2009 | 23.45%           | 28.40%          |
| 2 A    | Beyrouth  | 2009 | 69.25%           | 45.69%          |
| 2B     | Kesrewan  | 2009 | 24.35%           | 15.28%          |

## **CLASSIFICATION & REGION**